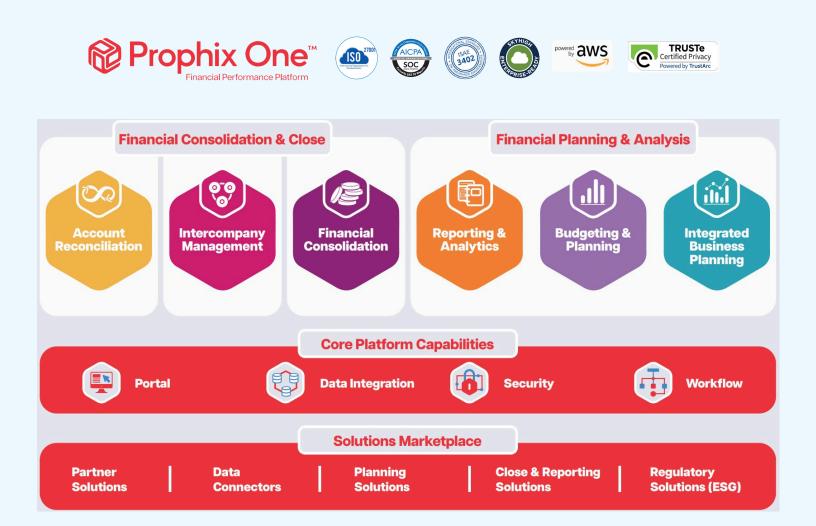

# TRANSFORM THE OFFICE OF THE CFO

One portal, one experience, one single version of the truth. All on one financial performance platform.

### **Key Business Challenges**

- 😣 Disparate data sources
- 😣 No single version of the truth
- Disconnected workflows, users and data management
- 🔀 Business complexity & data volume
- X Multi-vendor deployments, integration and support

#### Outcomes

- Seamless user experience and data sharing
- Centralised process, security and user management
- Usage growth and streamlined implementation through solutions marketplace
- Built, supported and tested by Prophix

## **PROPHIX ONE HIGHLIGHTS** All on one financial performance platform

Prophix One is a unified cloud-based platform that leverages a depth of capabilities, from financial close to planning, to streamline workflows and increase planning frequency, all within a harmonised user experience. Key advantages for finance leaders include:

### **Budgeting and Planning**

Perform collaborative, data-driven budgeting and forecasting with greater speed, accuracy, and understanding.

### **Reporting and Analytics**

Unify, organise and analyse your data with intuitive reports and personalised dashboards that unlock opportunities and help you understand your data.

#### **Financial Close**

It's time to stop struggling with manual close processes and disconnected spreadsheets. Start closing with predictable speed and confidence.

### **Financial Consolidation**

Remove the complexity of financial consolidation with intelligent, automated data integration, multi-currency translation, sub-consolidation and regulatory reporting (like GAAP, IFRS and ESG).

#### Intercompany Management

Streamline intercompany reconciliations for faster, more accurate close while empowering entities to reconcile independently.

#### **Integrated Business Planning**

Integrate cross-functional business planning with a collaborative and adaptable experience that drives performance across your organisation.

#### **Account Reconciliation**

Accelerate your financial close with streamlined account reconciliations for smarter, faster decision-making.