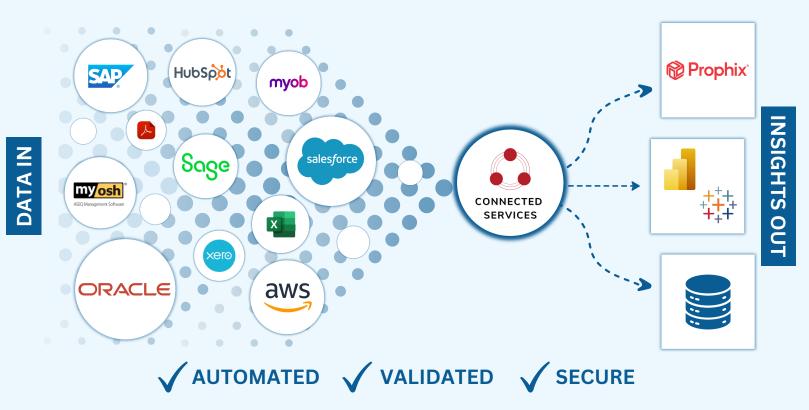

### FOREST GROVE CONNECTED SERVICES Centralise all your data in a single repository

Connected Services is a fully hosted and managed data solution that eliminates data silos, increases efficiency by automating manual tasks (such as spreadsheet processes), and fosters collaboration across your organisation by streamlining Extract, Transform, Load (ETL) data processes.

Connected Services centralises all your data in a single repository, enabling Prophix to automate accurate and efficient budgeting, forecasting, consolidation, reporting, and other financial processes. This streamlined automation empowers the office of the CFO with enhanced control and visibility, providing the critical (and accurate) data needed to make informed business.

In addition to financial data, Connected Services can pull together data from all parts of your business— ERPs, HR Systems, accounting and payroll software, databases/warehouses and more — into one source of truth to underpin a strategic Corporate Information System. From there, data is automatically pushed to the clients' outputs of choice such as Prophix, reports and visualisations, automatic report delivery via email, excel outputs and much more.

- Integrate data from a host of disparate sources into a central repository.
- C Eliminate Excel dependency, automate manual tasks and foster organisation-wide collaboration.
- 📀 Get real-time insights, reports and visualisations on Prophix One.
- Scale to add any additional data sources as business requirements evolve.
- Host your data on Forest Grove's secure cloud environment, with dedicated support in your local time zone.