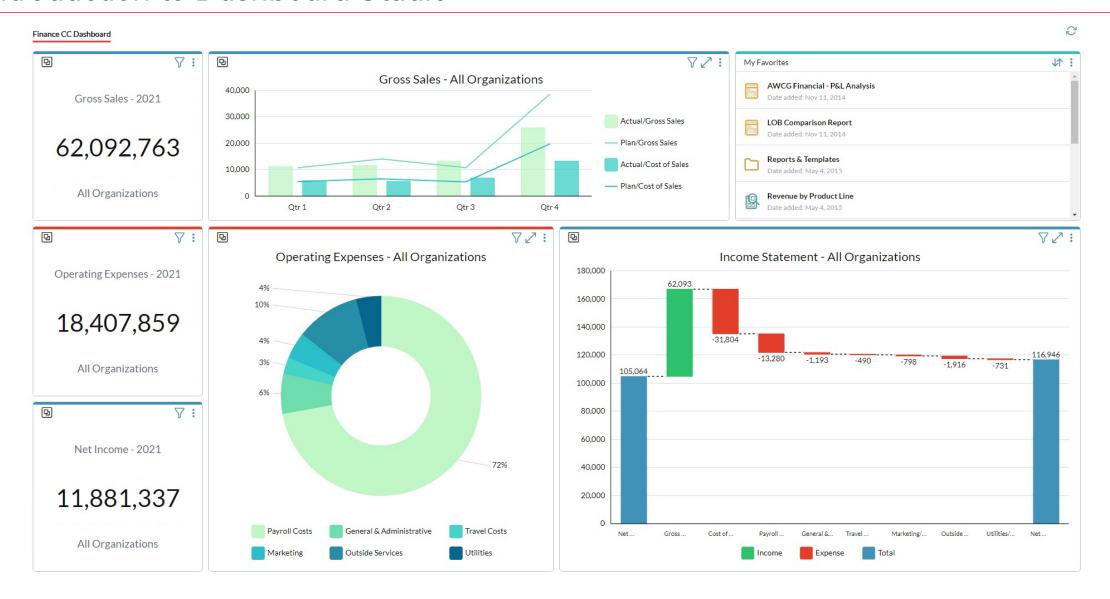

# Let's build a dashboard

https://cloud.skytap.com/vms/f61740bc30ecfb83a4c64ecaf7297293/desktops

User name: mrobin

Password: Prophix1