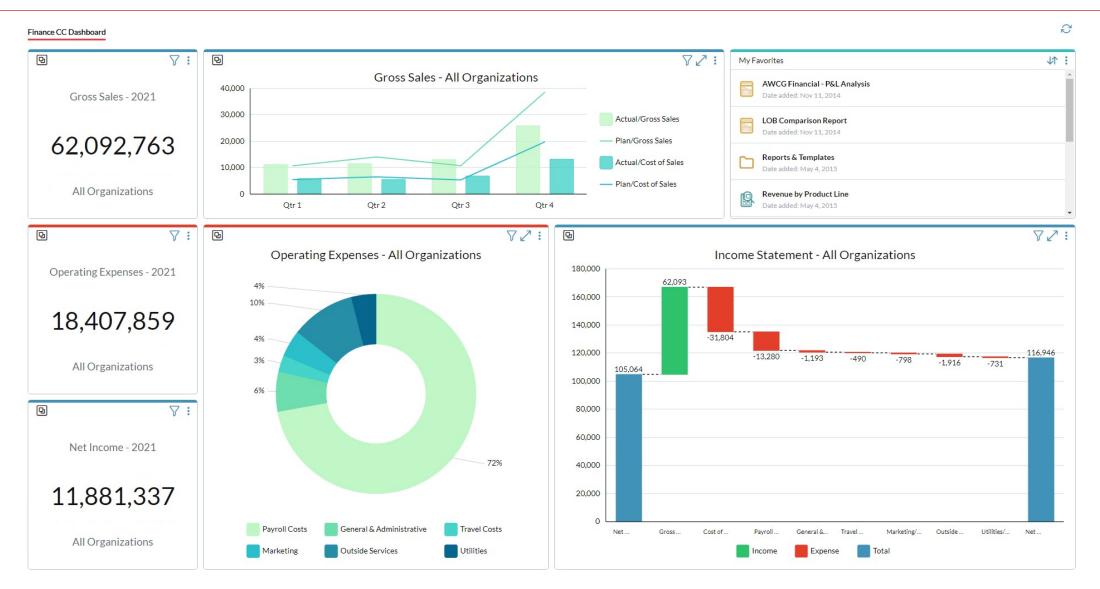

# Let's build a dashboard

https://cloud.skytap.com/vms/f61740bc30ecfb83a4c64ecaf7297293/desktops

User name: mrobin

Password: Prophix1