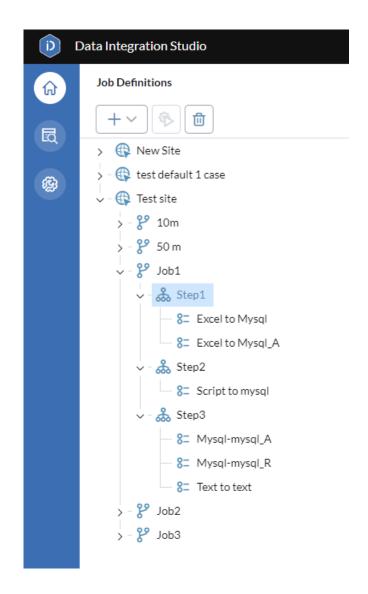

#### Data Integration Roadmap

Now Next Later

- More flexible jobs add serial job flows - ability to run tasks in serial patterns
- Enhancements to Scripted Connections – including OAuth authentication support
- Consolidation as a data source
- Foundation for simplified data movement within the platform
- Prophix Portal: Unified User Experience
- SQL Query preview (relational)
- More connectors for strategic data sources
- Additional data transformations

#### Running Tasks in Serial within a Single Job