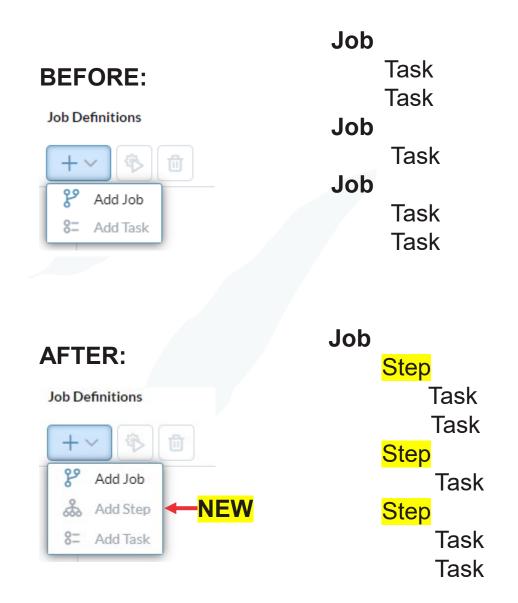

#### Data Integration Roadmap

Now Next Later

- More flexible jobs add serial job flows - ability to run tasks in serial patterns
- Enhancements to Scripted Connections – including OAuth authentication support
- Consolidation as a data source
- Foundation for simplified data movement within the platform
- Prophix Portal: Unified User Experience
- SQL Query preview (relational)
- More connectors for strategic data sources
- Additional data transformations

#### Running Tasks in Serial within a Single Job