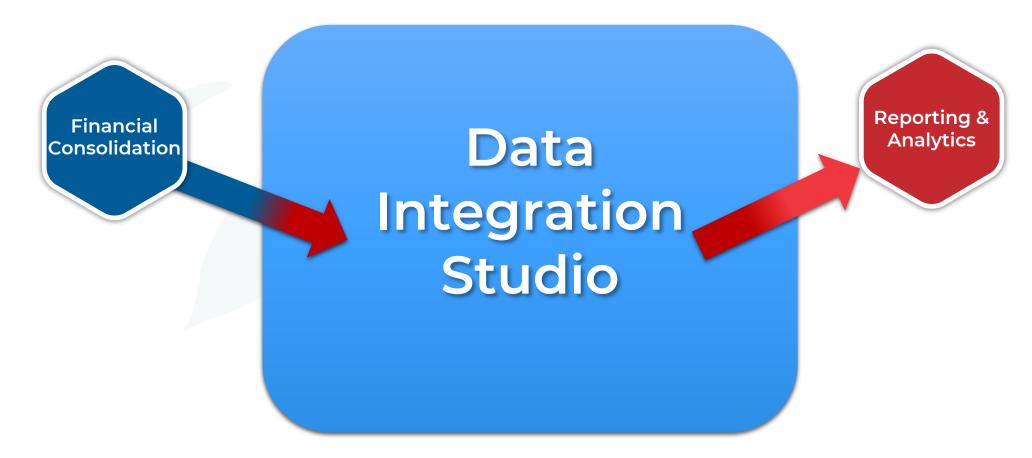

#### Data Integration within the Prophix Platform

- Foundation for simplified data movement within the platform
- Moving Financial Consolidation data across to Financial Planning and Analytics is our first goal