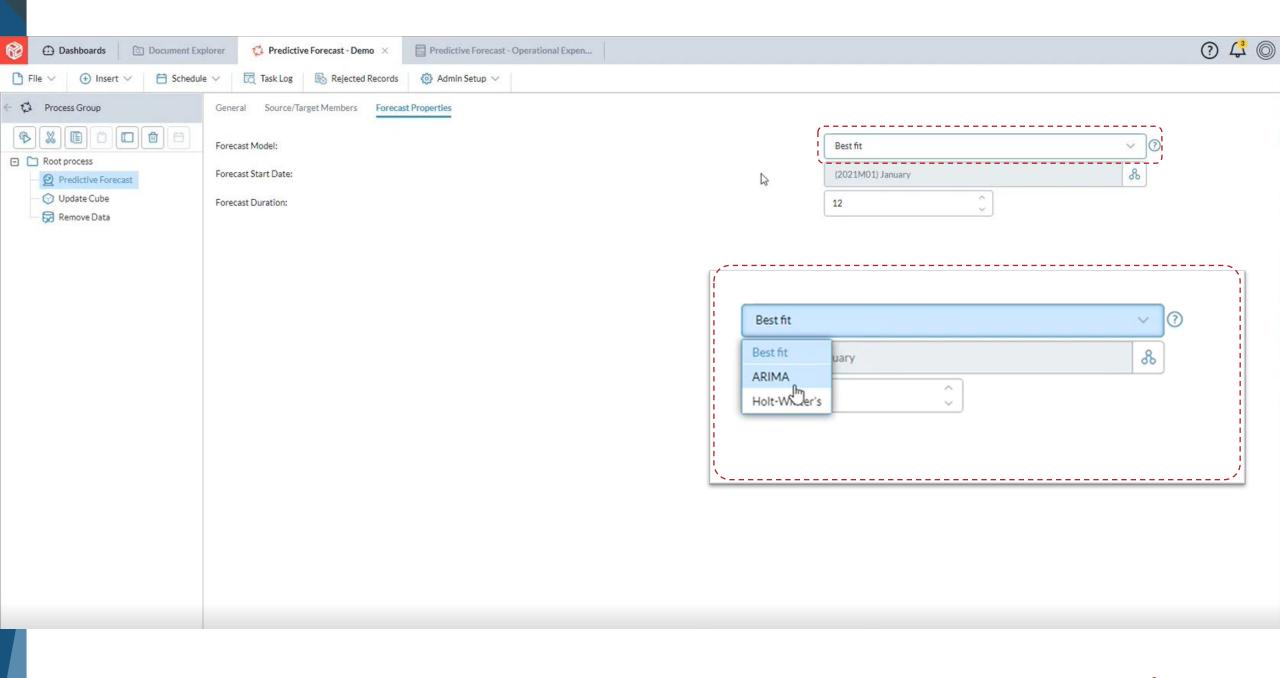

Experience  Self-Service Troubleshooting: Enhanced Logging |
| Intercompany                         | Leverage on-prem data sources for Cloud UI Modernization                                                 | Smoother flow with Data Integration (Continued)                            | Prophix Portal: Unified User Experience UX/UI Improvements                              |

#### Financial Planning & Analytics Roadmap

#### Now Next Later

- Predictive Forecast process
- Improve template performance
- Audit log for selfservice troubleshooting

- Support for calendars with 364 days per year
- Prophix Portal: Unified User Experience
- SSO Use Prophix Login for Support, Academy, Red Carpet, Feedback
- Expand planning complexity



# Predictive Forecasting

Predictive Forecast Process













#### Simplify Audit & Accountability with Audit Log



#### Advisor Roadmap

#### Now Next Later

- Advisor initial release
- Modeling and Performance best practices and recommendations

 Foundation work for Unified User Experience

- Prophix Portal: Unified User Experience
- Additional advice and guidance for CPM
- Advisor for Consolidation
- Advisor for Data Integration











#### Data Integration Roadmap

Now Next Later

- More flexible jobs add serial job flows - ability to run tasks in serial patterns
- Enhancements to Scripted Connections – including OAuth authentication support
- Consolidation as a data source
- Foundation for simplified data movement within the platform
- Prophix Portal: Unified User Experience
- SQL Query preview (relational)
- More connectors for strateg