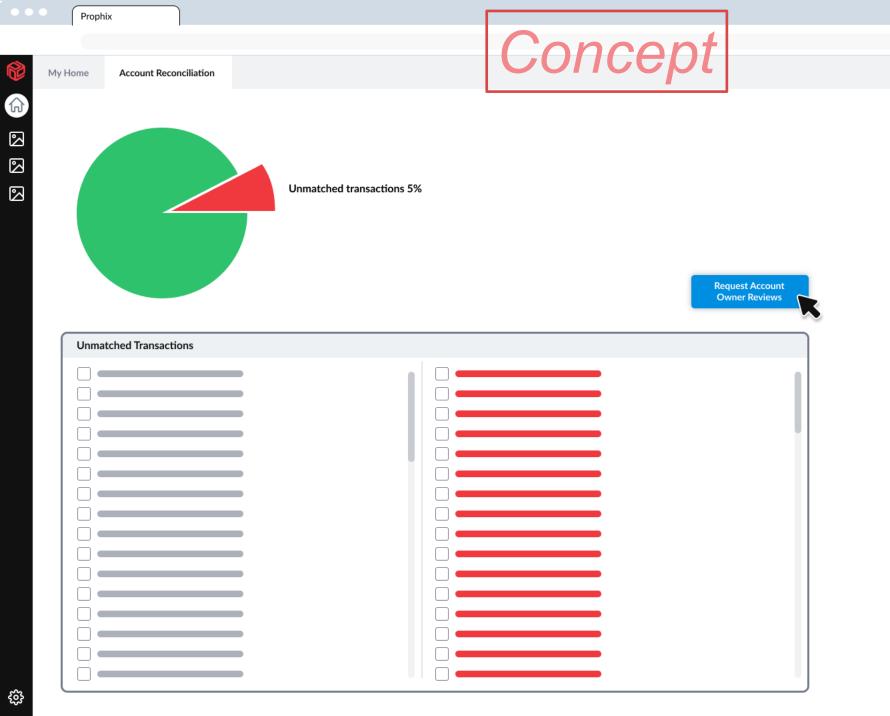

#### Solving More Jobs for the Office of the CFO

Account reconciliation Intercompany reconciliation Closing of individual books Consolidation / Internal Management Reporting **Financial Statements Disclosure** 

 ${}^{\circ}$ 

All applications

Launch [ Launch 🔼

My Home

**S** 

Account Reconciliation

OR

Load your back account transactions:

Account Reconciliation

Retrieving recent GL transactions... Grabbing Bank transactions... Comparing transactions... Auto-matching transactions...

? 🗘 😃

? 🗘 😃

Expand Guide 🖊

Financial Planning & Analytics

Opening current budget...