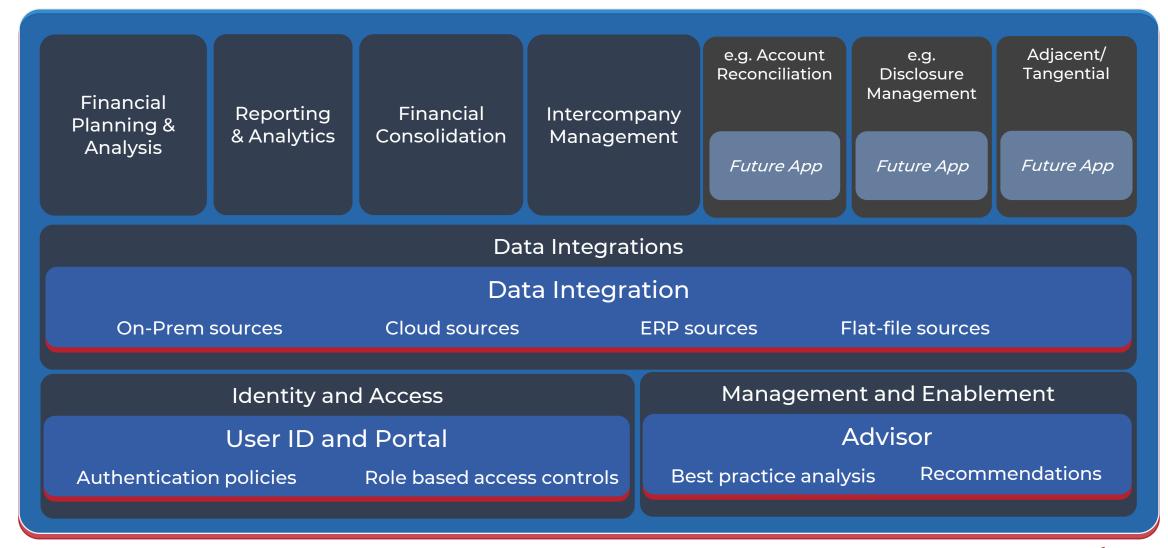

#### Prophix Platform Vision

A complete financial performance platform

#### Data Integration within the Prophix Platform

- Foundation for simplified data movement within the platform
- Moving Financial Consolidation data across to Financial Planning and Analytics is our first goal