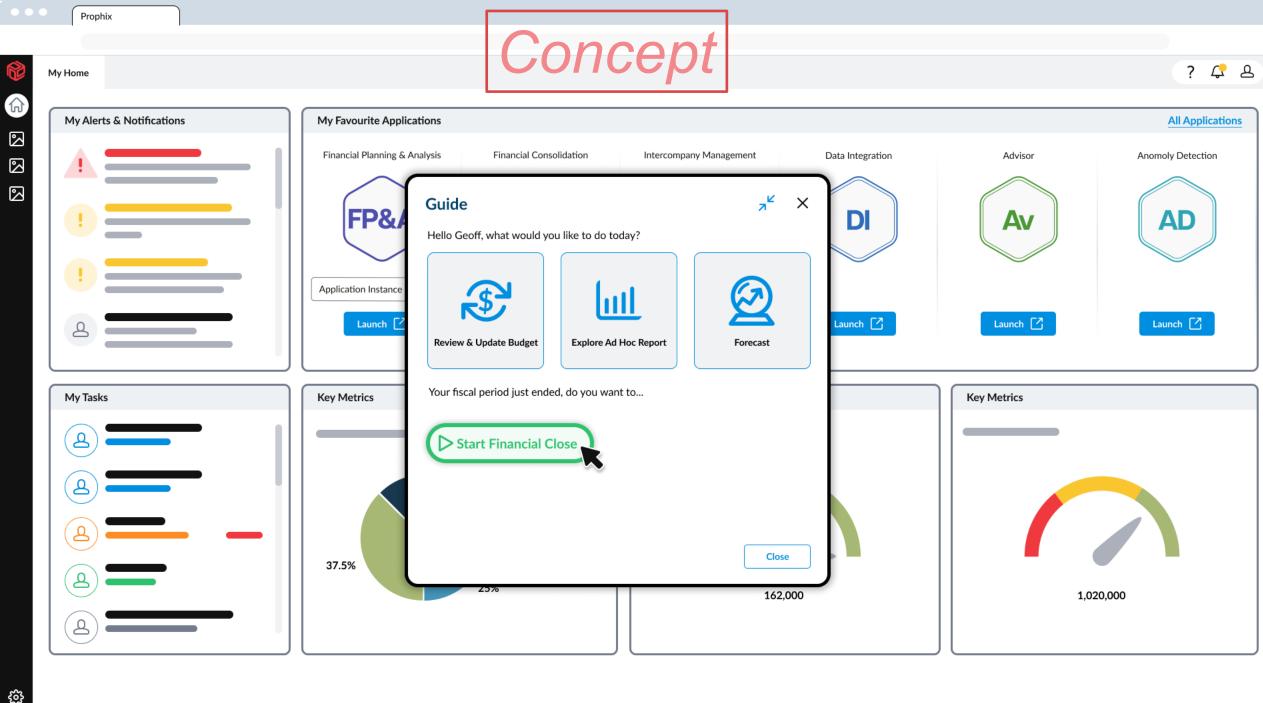

# Now, Imagine...

#### About the session:

Pako's session will showcase some of the recent enhancements deployed with Prophix Cloud and how these further automate and improve your financial processes. He will also give us a window into an exciting Prophix Platform roadmap that will fundamentally change how people work in the office of the CFO. Some of the most interesting short term roadmap features include Predictive Forecasting, Prophix Advisor, improved Audit Logs and a modernisation of the Database Engines.