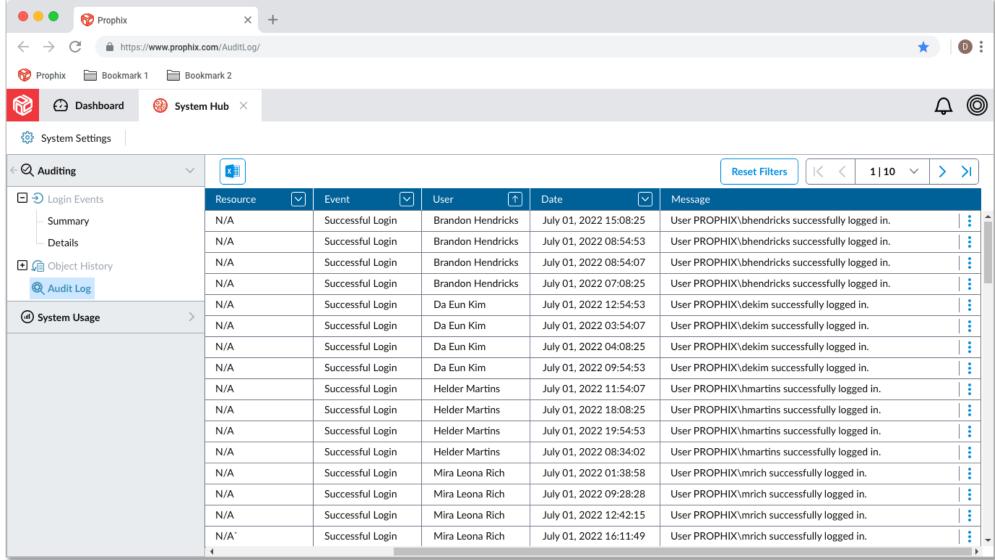

g |
| Intercompany                         | Leverage on-prem data sources for Cloud UI Modernization                                                 | Smoother flow with Data Integration (Continued)                            | Prophix Portal: Unified User Experience UX/UI Improvements                              |

#### Financial Planning & Analytics Roadmap

#### Now Next Later

- Predictive Forecast process
- Improve template performance
- Audit log for selfservice troubleshooting

- Support for calendars with 364 days per year
- Prophix Portal: Unified User Experience
- SSO Use Prophix Login for Support, Academy, Red Carpet, Feedback
- Expand planning complexity



# Predictive Forecasting

Predictive Forecast Process













#### Simplify Audit & Accountability with Audit Log



#### Advisor Roadmap

#### Now Next Later

- Advisor initial release
- Modeling and Performance best practices and recommendations

 Foundation work for Unified User Experience

- Prophix Portal: Unified User Experience
- Additional advice and guidance for CPM
- Advisor for Consolidation
- Advisor for Data Integration











#### Data Integration Roadmap

Now Next Later

- More flexible jobs add serial job flows - ability to run tasks in serial patterns
- Enhancements to Scripted Connections – including OAuth authentication support
- Consolidation as a data source
- Foundation for simplified data movement within the platform
- Prophix Portal: Unified User Experience
- SQL Query preview (relational)
- More connectors for strategic data sources
- Additional data transformations



####