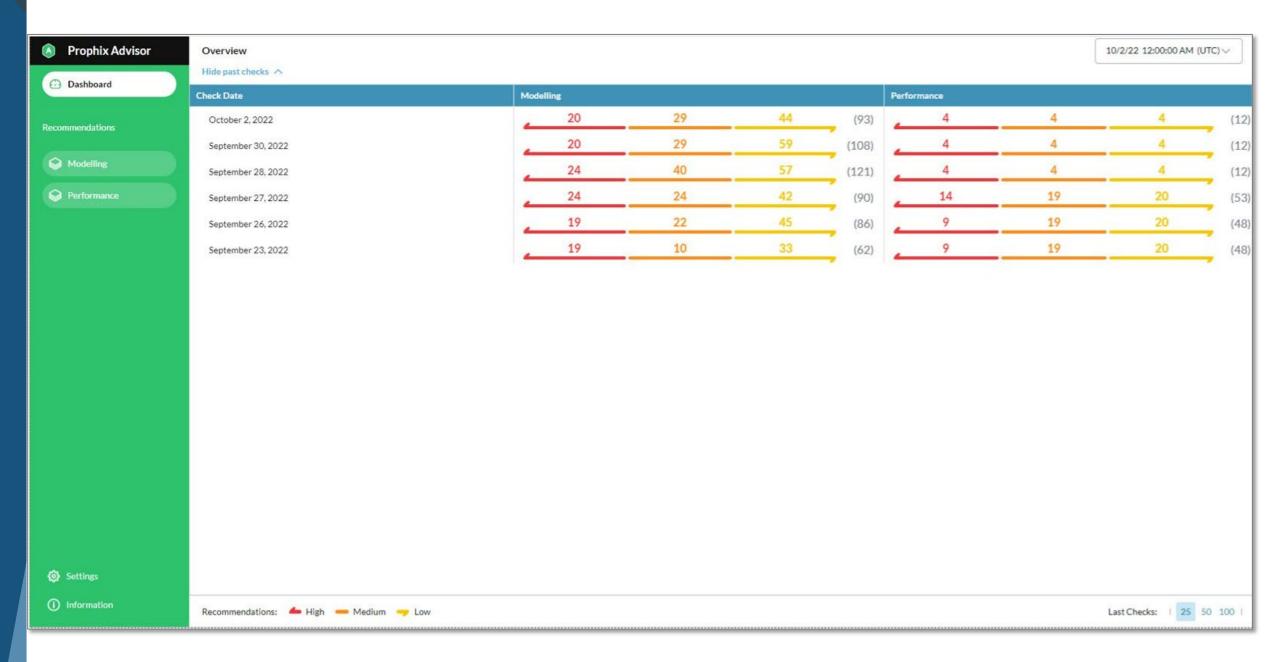

#### Advisor Roadmap

#### Now Next Later

- Advisor initial release
- Modeling and Performance best practices and recommendations

 Foundation work for Unified User Experience

- Prophix Portal: Unified User Experience
- Additional advice and guidance for CPM
- Advisor for Consolidation
- Advisor for Data Integration