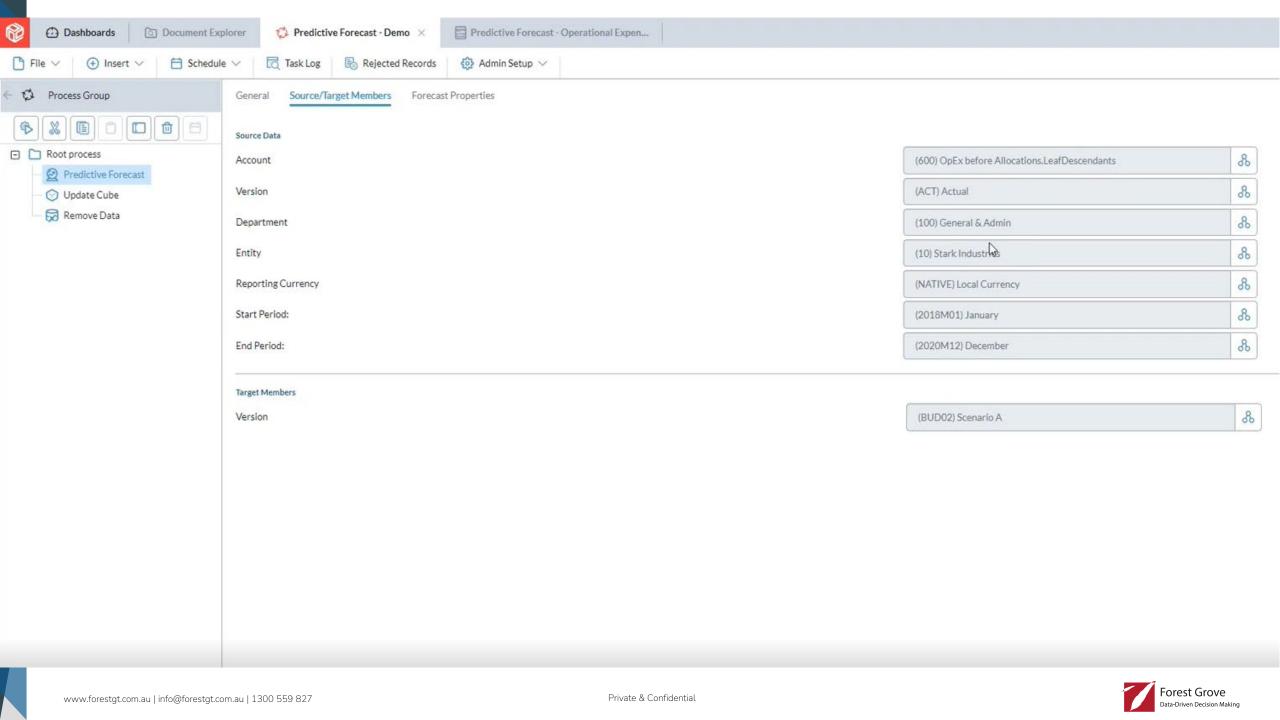

r Experience  Self-Service Troubleshooting: Enhanced Logging |
| Intercompany                         | Leverage on-prem data sources for Cloud UI Modernization                                                 | Smoother flow with Data Integration (Continued)                            | Prophix Portal: Unified User Experience UX/UI Improvements                              |

#### Financial Planning & Analytics Roadmap

#### Now Next Later

- Predictive Forecast process
- Improve template performance
- Audit log for selfservice troubleshooting

- Support for calendars with 364 days per year
- Prophix Portal: Unified User Experience
- SSO Use Prophix Login for Support, Academy, Red Carpet, Feedback
- Expand planning complexity



# Predictive Forecasting

Predictive Forecast Process













#### Simplify Audit & Accountability with Audit Log



#### Advisor Roadmap

#### Now Next Later

- Advisor initial release
- Modeling and Performance best practices and recommendations

 Foundation work for Unified User Experience

- Prophix Portal: Unified User Experience
- Additional advice and guidance for CPM
- Advisor for Consolidation
- Advisor for Data Integration











#### Data Integration Roadmap

Now Next Later

- More flexible jobs add serial job flows - ability to run tasks in serial patterns
- Enhancements to Scripted Connections – including OAuth authentication support
- Consolidation as a data source
- Foundation for simplified data movement within the platform
- Prophix Portal: Unified User Experience
- SQL Query preview (relational)
- More connectors for strat