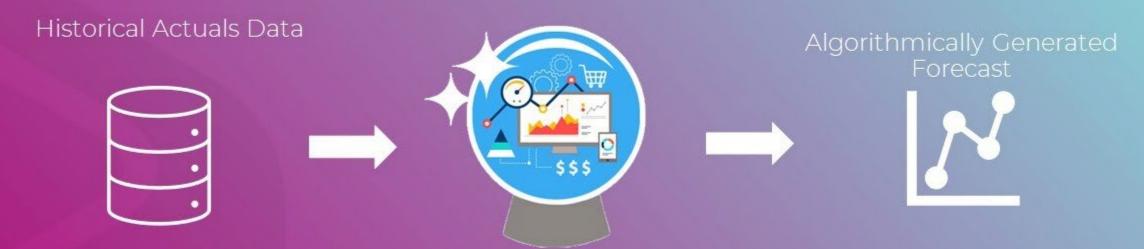

ed User Experience  Self-Service Troubleshooting: Enhanced Logging |
| Intercompany                         | Leverage on-prem data sources for Cloud UI Modernization                                                 | Smoother flow with Data Integration (Continued)                            | Prophix Portal: Unified User Experience UX/UI Improvements                              |

#### Financial Planning & Analytics Roadmap

#### Now Next Later

- Predictive Forecast process
- Improve template performance
- Audit log for selfservice troubleshooting

- Support for calendars with 364 days per year
- Prophix Portal: Unified User Experience
- SSO Use Prophix Login for Support, Academy, Red Carpet, Feedback
- Expand planning complexity



# Predictive Forecasting

Predictive Forecast Process













#### Simplify Audit & Accountability with Audit Log



#### Advisor Roadmap

#### Now Next Later

- Advisor initial release
- Modeling and Performance best practices and recommendations

 Foundation work for Unified User Experience

- Prophix Portal: Unified User Experience
- Additional advice and guidance for CPM
- Advisor for Consolidation
- Advisor for Data Integration











#### Data Integration Roadmap

Now Next Later

- More flexible jobs add serial job flows - ability to run tasks in serial patterns
- Enhancements to Scripted Connections – including OAuth authentication support
- Consolidation as a data source
- Foundation for simplified data movement within the platform
- Prophix Portal: Unified User Experience
- SQL Query preview (relational)
- More connectors for