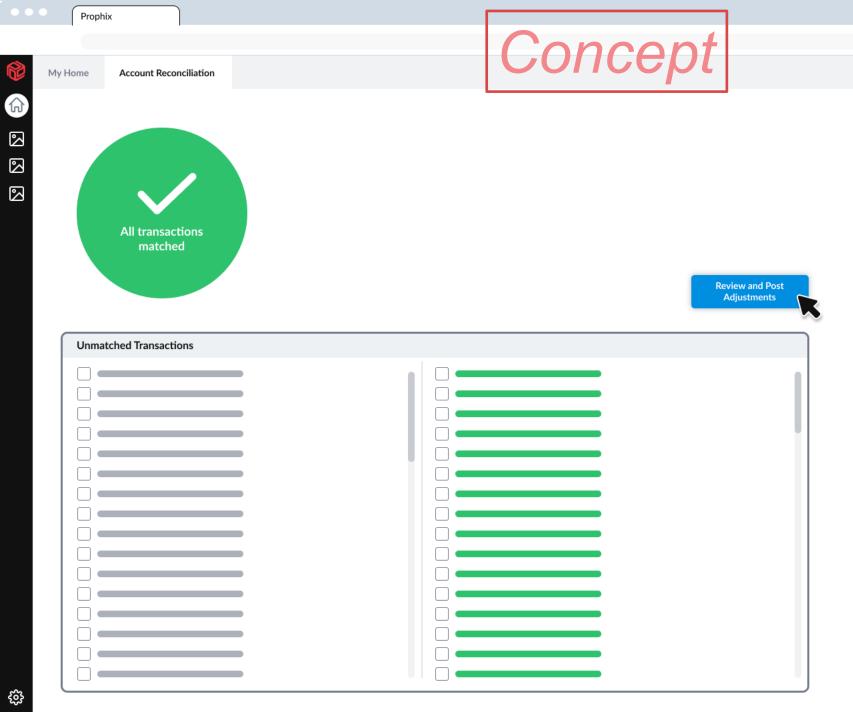

#### Solving More Jobs for the Office of the CFO

Account reconciliation Intercompany reconciliation Closing of individual books Consolidation / Internal Management Reporting **Financial Statements Disclosure** 

 ${}^{\circ}$ 

All applications

Launch [ Launch 🔼

My Home

**S** 

Account Reconciliation

OR

Load your back account transactions:

Account Reconciliation

Retrieving recent GL transactions... Grabbing Bank transactions... Comparing transactions... Auto-matching transactions...

? 🗘 😃

? 🗘 😃

Expand Guide 🖊

Financial Planning & Analytics

Opening current budget...