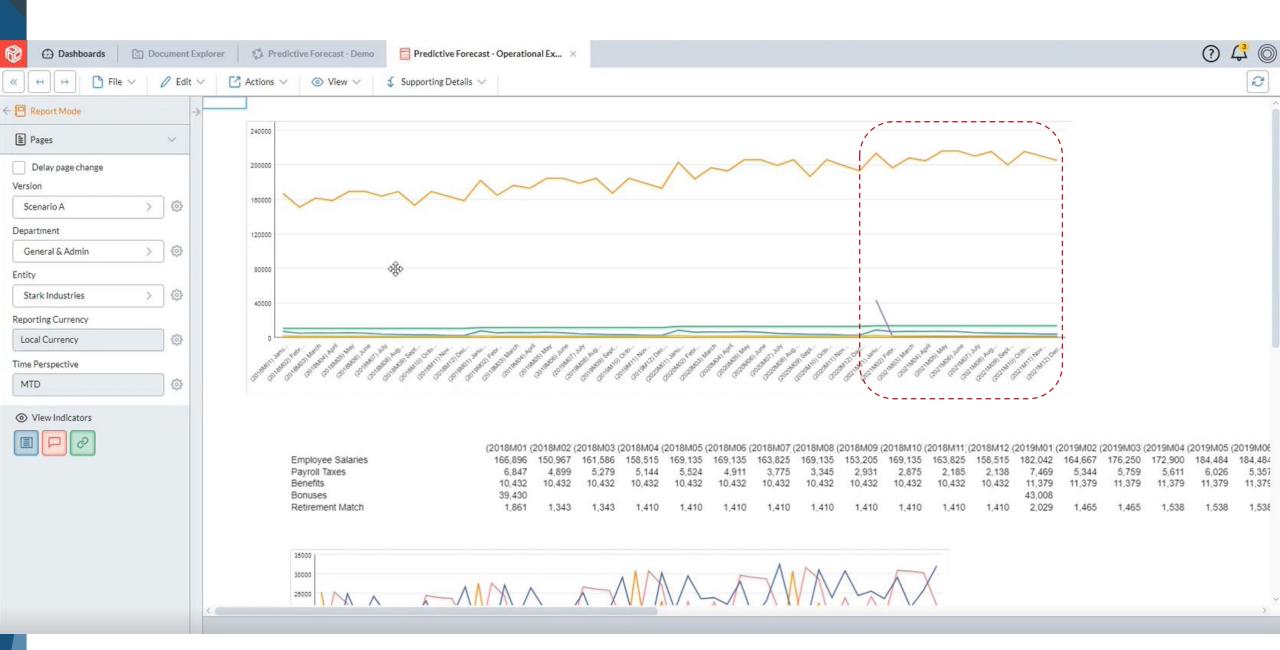

perience  Self-Service Troubleshooting: Enhanced Logging |
| Intercompany                         | Leverage on-prem data sources for Cloud UI Modernization                                                 | Smoother flow with Data Integration (Continued)                            | Prophix Portal: Unified User Experience UX/UI Improvements                              |

#### Financial Planning & Analytics Roadmap

#### Now Next Later

- Predictive Forecast process
- Improve template performance
- Audit log for selfservice troubleshooting

- Support for calendars with 364 days per year
- Prophix Portal: Unified User Experience
- SSO Use Prophix Login for Support, Academy, Red Carpet, Feedback
- Expand planning complexity



# Predictive Forecasting

Predictive Forecast Process













#### Simplify Audit & Accountability with Audit Log



#### Advisor Roadmap

#### Now Next Later

- Advisor initial release
- Modeling and Performance best practices and recommendations

 Foundation work for Unified User Experience

- Prophix Portal: Unified User Experience
- Additional advice and guidance for CPM
- Advisor for Consolidation
- Advisor for Data Integration











#### Data Integration Roadmap

Now Next Later

- More flexible jobs add serial job flows - ability to run tasks in serial patterns
- Enhancements to Scripted Connections – including OAuth authentication support
- Consolidation as a data source
- Foundation for simplified data movement within the platform
- Prophix Portal: Unified User Experience
- SQL Query preview (relational)
- More connectors for strategic