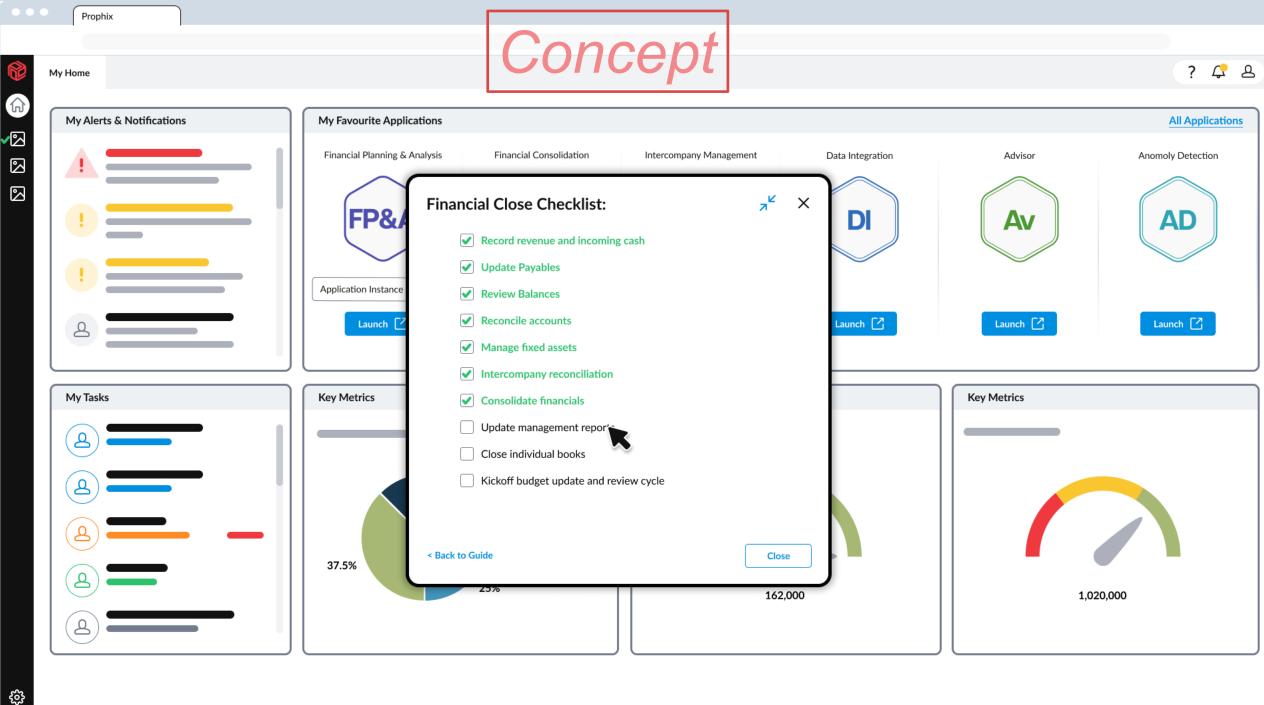

#### Solving More Jobs for the Office of the CFO

Account reconciliation Intercompany reconciliation Closing of individual books Consolidation / Internal Management Reporting **Financial Statements Disclosure** 