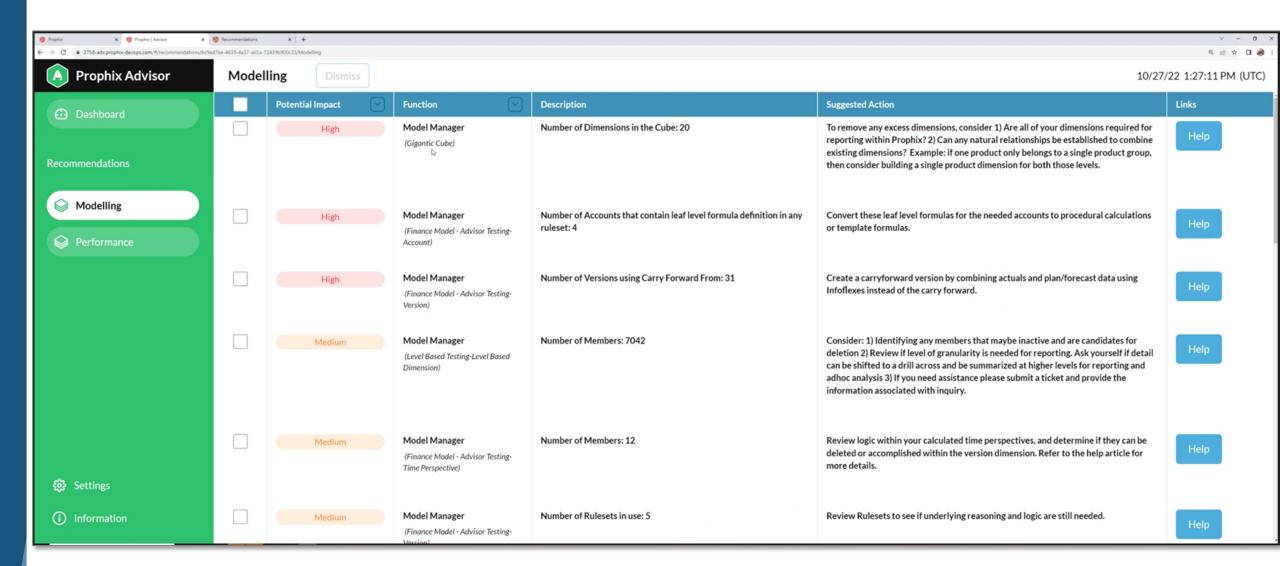

#### Advisor Roadmap

#### Now Next Later

- Advisor initial release
- Modeling and Performance best practices and recommendations

 Foundation work for Unified User Experience

- Prophix Portal: Unified User Experience
- Additional advice and guidance for CPM
- Advisor for Consolidation
- Advisor for Data Integration