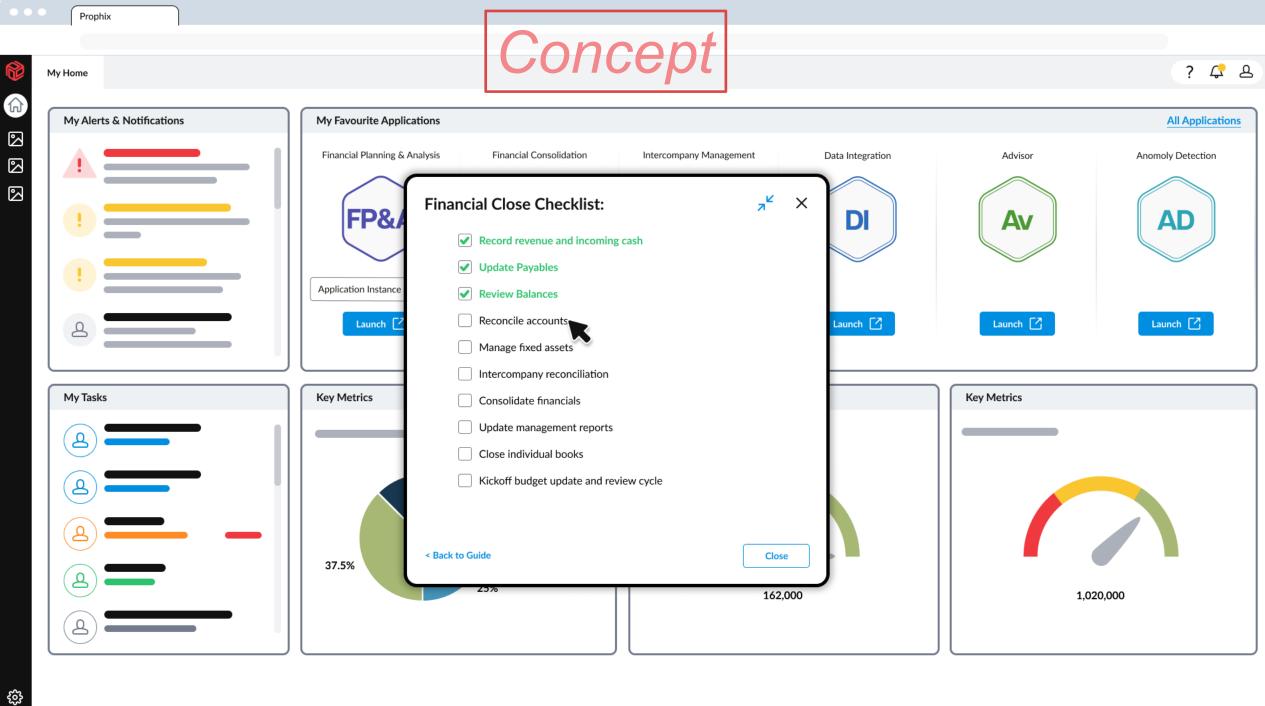

#### Solving More Jobs for the Office of the CFO

Account reconciliation Intercompany reconciliation Closing of individual books Consolidation / Internal Management Reporting **Financial Statements Disclosure** 

# Now, Imagine...