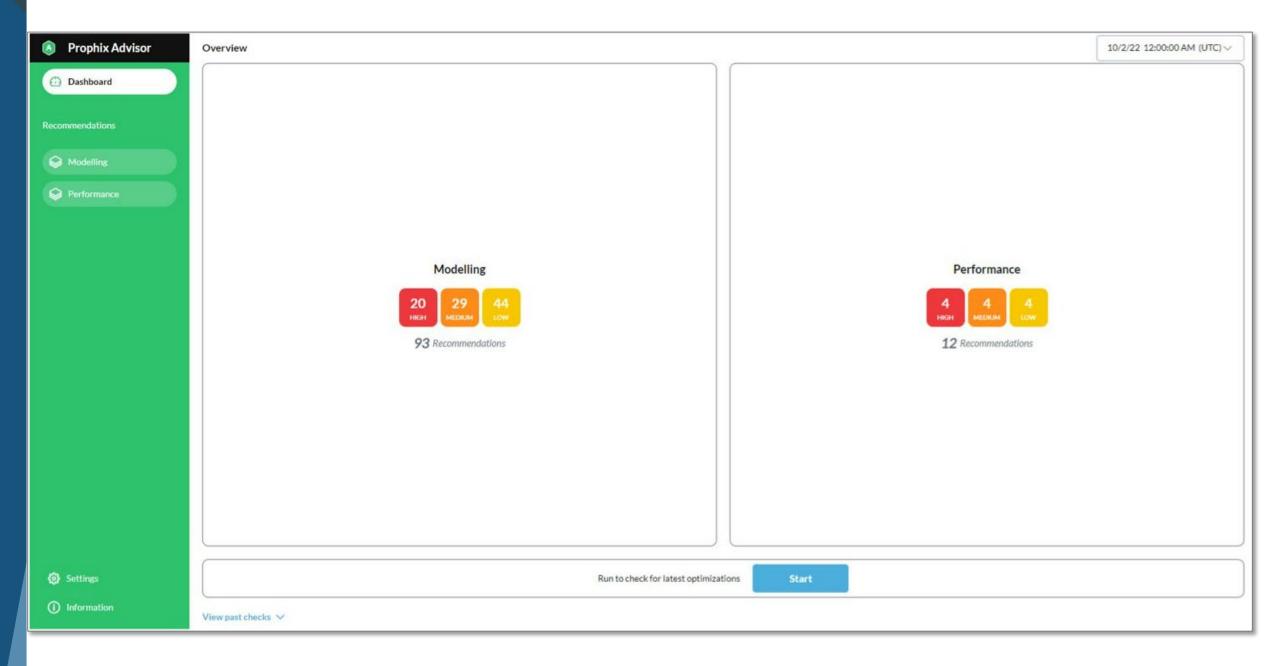

#### Advisor Roadmap

#### Now Next Later

- Advisor initial release
- Modeling and Performance best practices and recommendations

 Foundation work for Unified User Experience

- Prophix Portal: Unified User Experience
- Additional advice and guidance for CPM
- Advisor for Consolidation
- Advisor for Data Integration