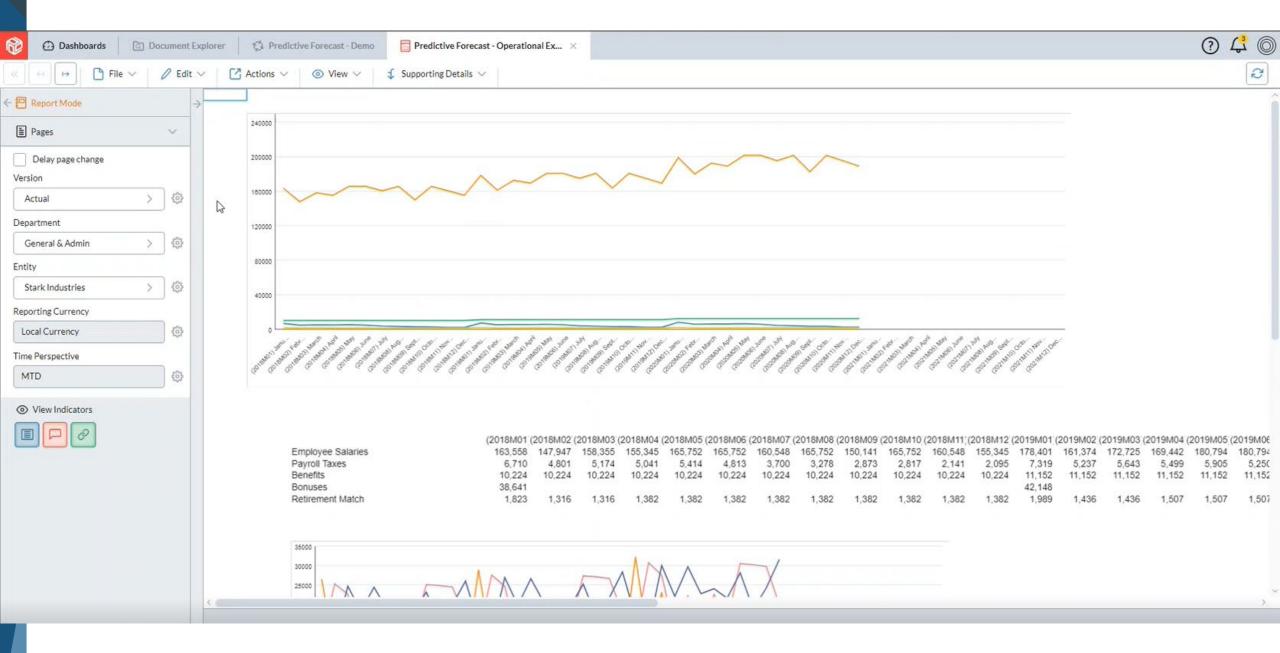

Running predictive forecast based on actuals to-date...

Comparing current budget with forecast...

| Prophi     | ix                            |       |                   |
|------------|-------------------------------|-------|-------------------|
|            |                               |       | Conce             |
| y Home     | Financial Planning & Analytic | s     | 001100            |
| urrent Bud | get Predictive Variances      |       |                   |
| Refresh    | Review 🚫 Ad                   | ccept |                   |
|            | Budget Section                | Owner | Count of Variance |
| <b>✓</b>   |                               |       |                   |
|            |                               |       |                   |
|            |                               |       |                   |
|            |                               |       |                   |
|            |                               |       |                   |
|            |                               |       |                   |
|            |                               |       |                   |
|            |                               |       |                   |
|            |                               |       |                   |
|            |                               |       |                   |
|            |                               |       |                   |
|            |                               |       |                   |
|            |                               |       |                   |
|            |                               |       |                   |
|            |                               |       |                   |
|            |                               |       |                   |
|            |                               |       |                   |
|            |                               |       |                   |