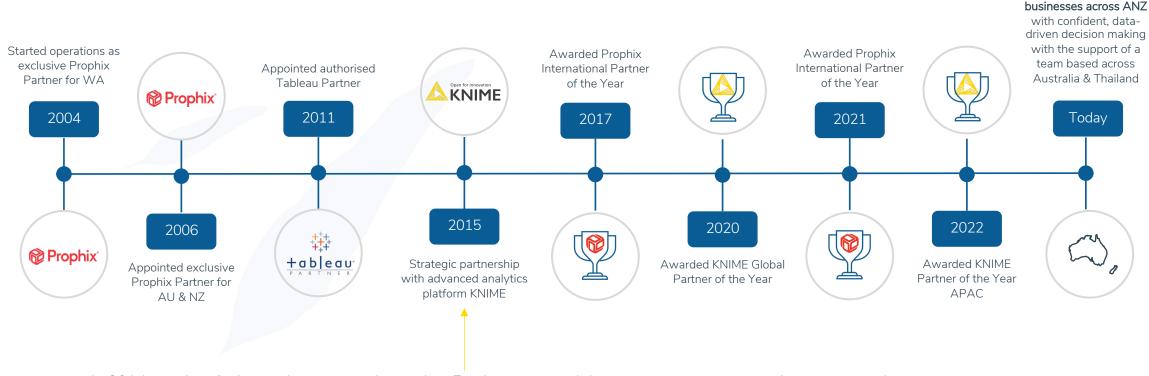

### Forest Grove Team Update

Founded and operating out of Perth, WA, Forest Grove is one of Australia and NZ's leading specialist consulting firms, delivering end to end finance transformation and data analytics solutions. We have an 18 year history of enabling businesses automate, streamline, and modernise processes surrounding budgeting, forecasting, reporting, advanced analytics, data integration, and visualisation.

In 2014 we identified some key gaps in the market; Firstly, we noticed that companies were struggling to access their data. They needed to transform, clean and validate. We needed an ETL tool that both technical and non-technical could work with to create a single source of the truth Additionally, we were aware of the fact that over 80% of analytics projects do not make it out of the data science team. That is, deployment is a key issue. We chose KNIME as our key data science tool because its business model helped deal with this issue.

# 2022 KNIME & Prophix Partner of the Year

Our resume of success stories landed Forest Grove the prestigious KNIME APAC Partner of the Year award in 2022.

The Forest Grove Transformation Suite

Simple to advanced data analytics, reporting and integration platform