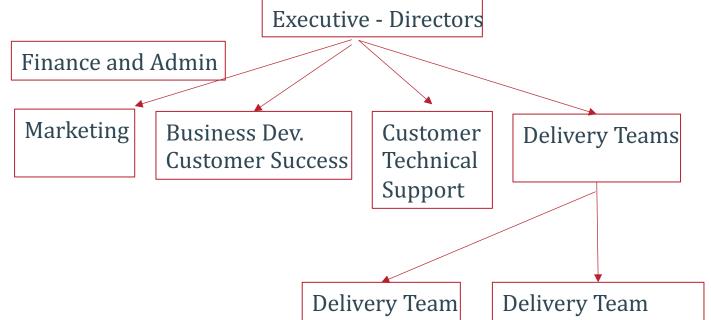

### Forest Grove Team Structure - 2023

FP+A

Prophix

Flat Structure Focused on Execution and Support Two Delivery Teams – Many Joint Customers

**Connected Services** 

**Analytics** 

**KNIME** 

Graham Jarvis IT Manager